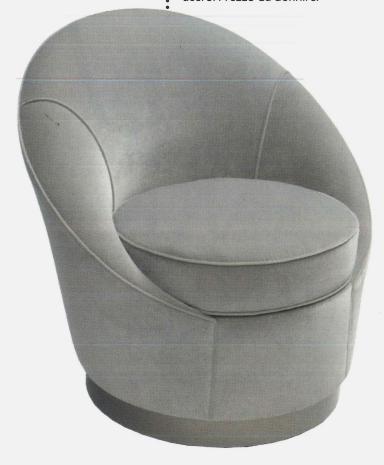

## **Manualità** sartoriale

A COROLLA. Lounge chair Desire di Giorgio Soressi per Costantini Pietro, qui in velluto viola e con struttura in faggio a finitura Sand lucido. Prezzo da definire.