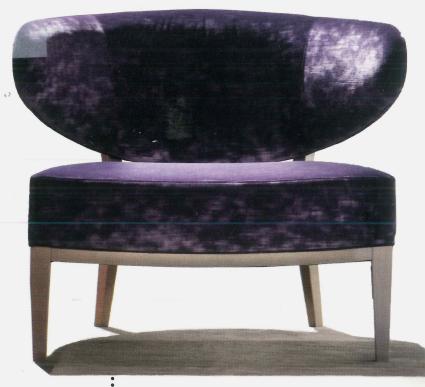

### Désirée

DI DESIGN. Di Setsu & Shinobu Ito per Désireé, la poltroncina Alasia, in legno o metallo, ha la base in frassino tinto caffè e il rivestimento sfoderabile. 1.670 €.