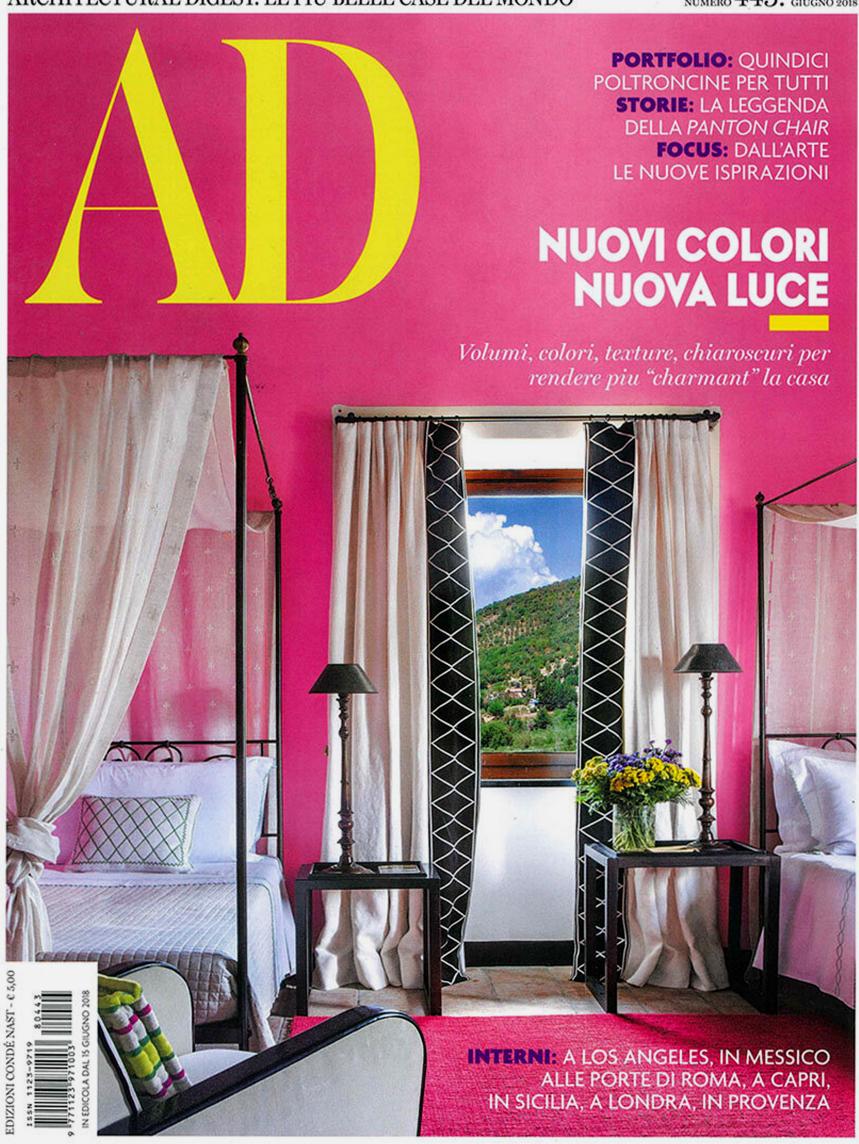

# **Donghia**

D'AUTORE. Club chair Curve disegnata negli anni '50 da Ico Parisi e rieditata da Donghia by Rubelli, con base, anche girevole, in metallo o acero. Prezzo da definire.

Ospirata alla "Egg Chair," e fatta a mano.

Lo schienale avvolge come un abbraccio.